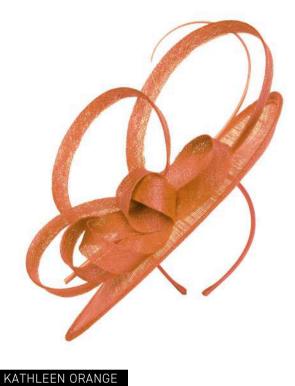

#### KATHLEEN LIGHT BLUE

SOLD IN SOLID COLOURS Black, Fuchsia, Light Blue, Ivory, Navy, Orange