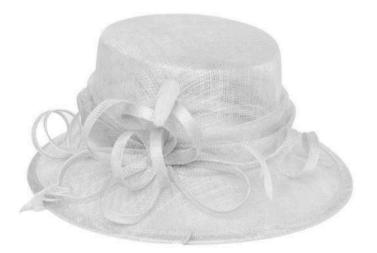

#### BRIDGET LIGHT PINK

SOLD IN SOLID COLOURS Black, Cobalt, Fuchsia, Light Blue, Ivory, Light Pink, Navy, Silver, Orange