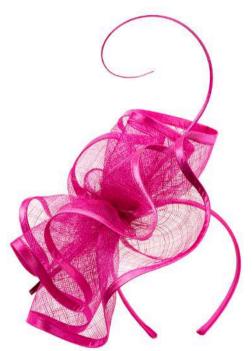

#### LIA COBALT

SOLD IN SOLID COLOURS Cobalt, Fuchsia, Light Pink

ATLEE BLACK

**SOLD IN SOLID COLOURS** Fuchsia, Cobalt, Light Pink, Black