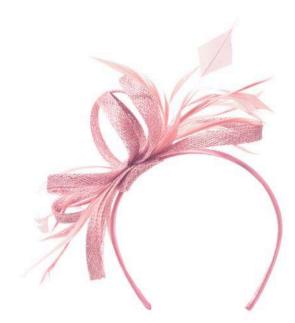

#### BRIDGET LIGHT PINK

SOLD IN SOLID COLOURS Black, Cobalt, Fuchsia, Light Blue, Ivory, Light Pink, Navy, Silver, Orange