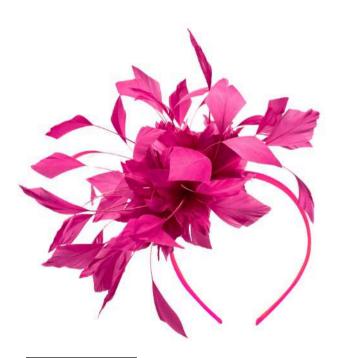

#### EVELYN FUCHSIA

SOLD IN SOLID COLOURS Fuchsia, Light Blue, Silver, Ivory, Light Pink

#### EVELYN LIGHT BLUE

FERNLEY COBALT/BLACK

BOARDMANS ELEGANCE 2025

SONNY FUCHSIA