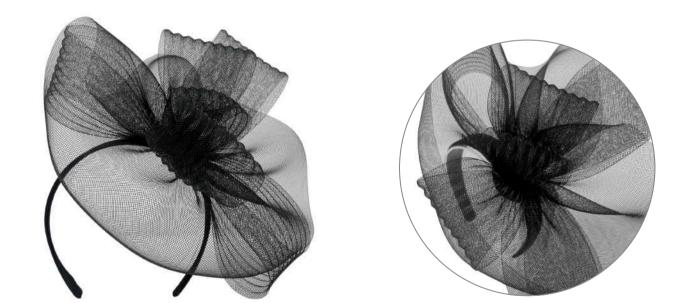

#### CORDELIA FUCHSIA

ASSORTED PACKS SOLD IN Pack of 6: Ivory, Black, Navy, Silver, Fuchsia, Cobalt

#### CORDELIA BLACK