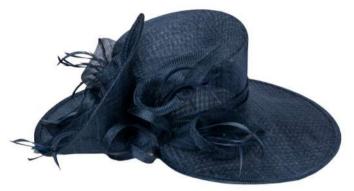

#### CORDELIA FUCHSIA

ASSORTED PACKS SOLD IN Pack of 6: Ivory, Black, Navy, Silver, Fuchsia, Cobalt

#### CORDELIA BLACK