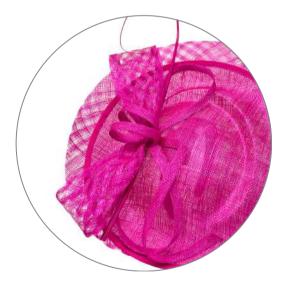

#### CORDELIA FUCHSIA

ASSORTED PACKS SOLD IN Pack of 6: Ivory, Black, Navy, Silver, Fuchsia, Cobalt

#### CORDELIA BLACK