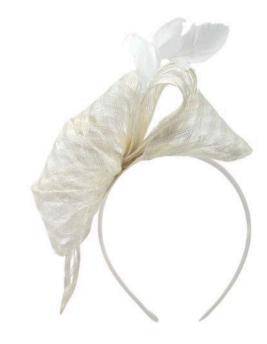

#### ALEXIA IVORY

ALEXIA SILVER

ASSORTED PACKS SOLD IN Pack of 6: Ivory, Black, Navy, Silver, Light Pink, Light Blue