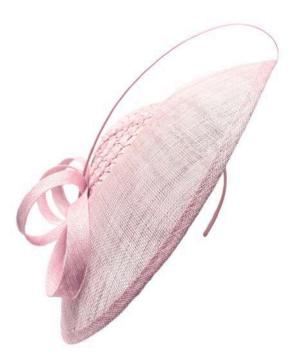

#### ADELE LIGHT PINK

SOLD IN SOLID COLOURS Silver, Navy, Cobalt, Fuchsia, Light Pink, Light Blue