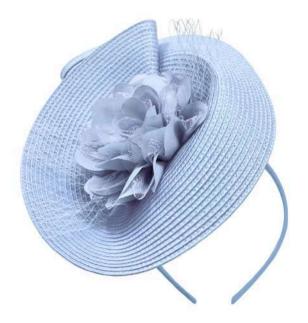

#### AMOUR LIGHT BLUE

SOLD IN SOLID COLOURS

Light Blue, Cobalt, Navy, Light Pink, Fuchsia, Silver, Orange

AMOUR SILVER

BINX FUCHSIA

SOLD IN SOLID COLOURS Black, Cobalt, Fuchsia, Navy