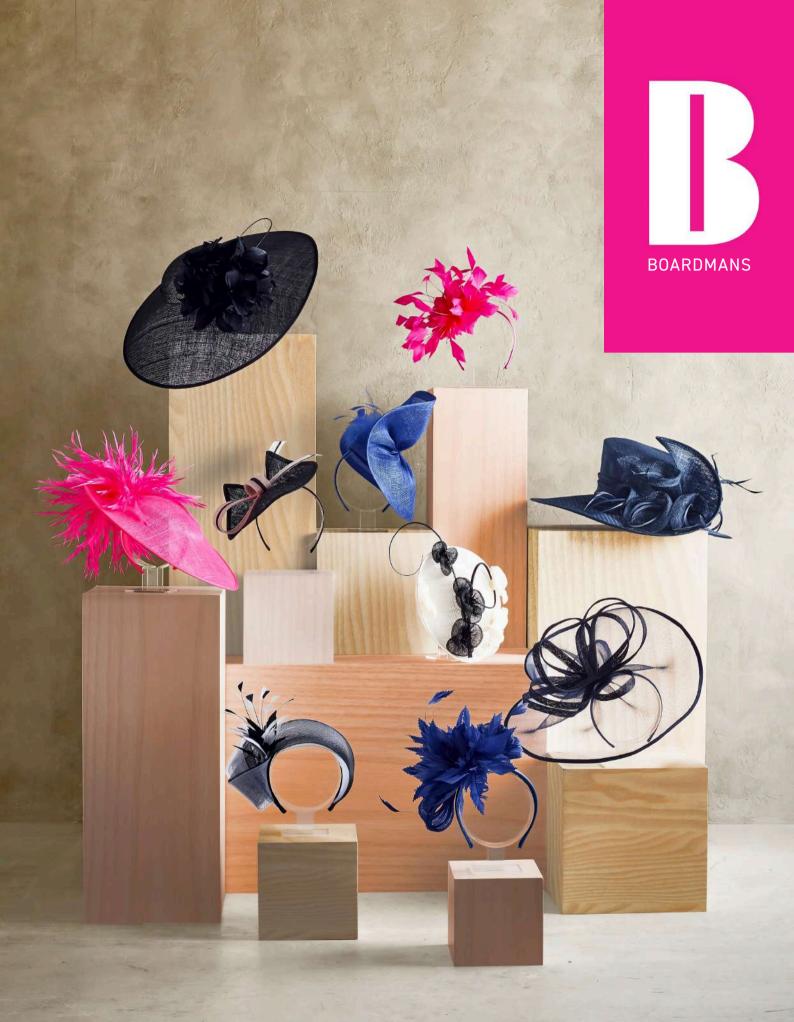

# ELEGANCE 2025

# THE COLLECTION

Introducing the E25 Elegance collection, our new range of beautifully crafted clips, headbands, and hat fascinators for any occasion. Featuring classic and vibrant colors like Black, Cobalt, Ivory, Silver, Navy, Light Pink, Light Blue, Orange, and Fuchsia, each piece adds a touch of sophistication to your outfit. With intricate designs and on-trend trims, our accessories are perfect for weddings, parties, races, and other special events.