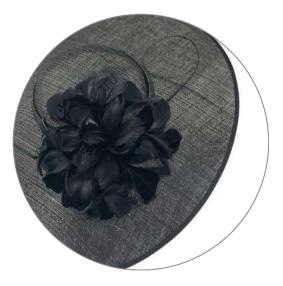

#### ALEXIA IVORY

ALEXIA SILVER

ASSORTED PACKS SOLD IN Pack of 6: Ivory, Black, Navy, Silver, Light Pink, Light Blue