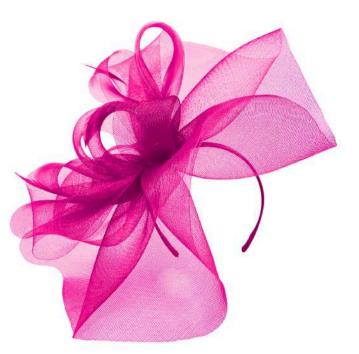

### DIANA FUCHSIA

MYA LIGHT PINK

ASSORTED PACKS SOLD IN Pack of 4: Fuchsia, Silver, Navy, Orange

EVERLEY IVORY/BLACK

ASSORTED PACKS SOLD IN Pack of 4: Fuchsia/Orange, Ivory/Black, Navy, Silver EVERLEY NAVY