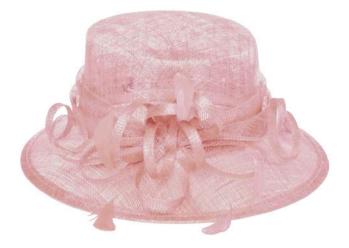

#### BRIDGET LIGHT PINK

SOLD IN SOLID COLOURS Black, Cobalt, Fuchsia, Light Blue, Ivory, Light Pink, Navy, Silver, Orange