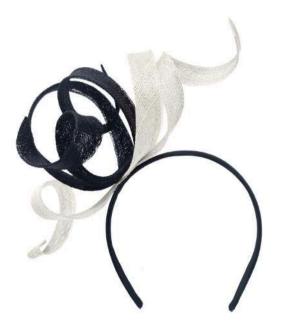

#### ALEXIA IVORY

ALEXIA SILVER

ASSORTED PACKS SOLD IN Pack of 6: Ivory, Black, Navy, Silver, Light Pink, Light Blue