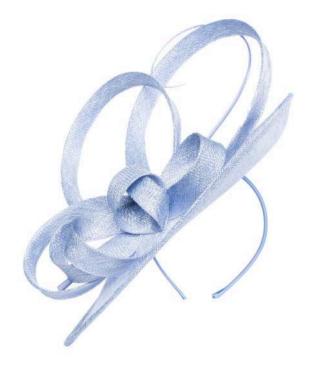

#### KATHLEEN LIGHT BLUE

SOLD IN SOLID COLOURS Black, Fuchsia, Light Blue, Ivory, Navy, Orange