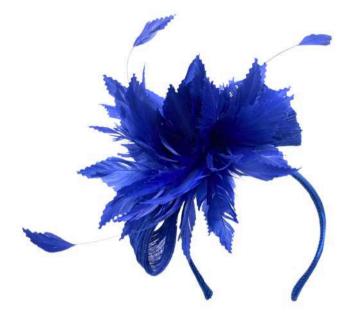

#### LEVI BLACK/IVORY

ASSORTED PACKS SOLD IN Pack of 4: Black/Ivory, Fuchsia/Orange, Cobalt/Light Blue, Navy/Ivory