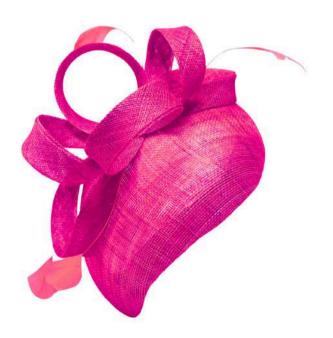

#### SIENNA FUCHSIA

#### **SOLD IN SOLID COLOURS** Navy, Fuchsia, Light Pink, Black