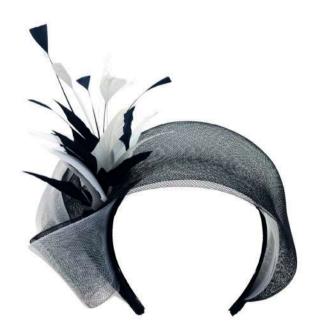

### THE COLLECTION

Introducing the E25 Elegance collection, our new range of beautifully crafted clips, headbands, and hat fascinators for any occasion. Featuring classic and vibrant colors like Black, Cobalt, Ivory, Silver, Navy, Light Pink, Light Blue, Orange, and Fuchsia, each piece adds a touch of sophistication to your outfit. With intricate designs and on-trend trims, our accessories are perfect for weddings, parties, races, and other special events.