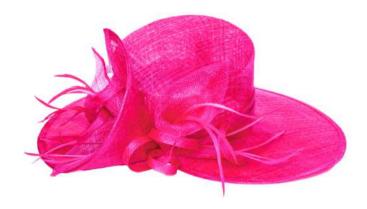

#### CORDELIA FUCHSIA

ASSORTED PACKS SOLD IN

Pack of 6: Ivory, Black, Navy, Silver, Fuchsia, Cobalt

CORDELIA BLACK

ASSORTED PACKS SOLD IN
Pack of 4: Ivory, Black, Navy, Fuchsia

HADLEY NAVY

LEVI BLACK/IVORY

**ASSORTED PACKS SOLD IN**Pack of 4: Black/Ivory, Fuchsia/Orange, Cobalt/Light Blue, Navy/Ivory