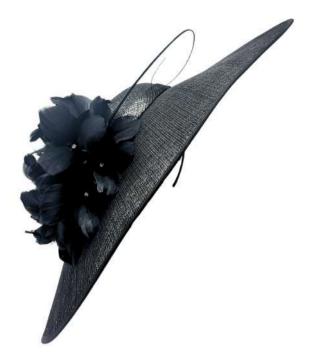

#### SONNY COBALT

SOLD IN SOLID COLOURS
Navy, Cobalt, Light Pink, Black, Fuchsia

SONNY FUCHSIA

BOARDMANS

SONNY BLACK

OUR TEAM FOCUS
ON TREND
RESEARCH AND
SOURCING THE
FINEST MATERIALS
TO CREATE THE
HIGHEST QUALITY
PRODUCTS