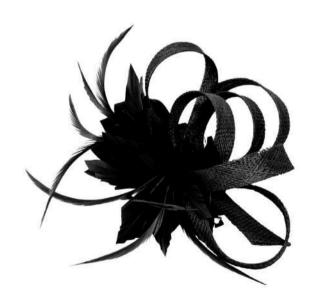

### THE COLLECTION

Introducing the E25 Elegance collection, our new range of beautifully crafted clips, headbands, and hat fascinators for any occasion. Featuring classic and vibrant colors like Black, Cobalt, Ivory, Silver, Navy, Light Pink, Light Blue, Orange, and Fuchsia, each piece adds a touch of sophistication to your outfit. With intricate designs and on-trend trims, our accessories are perfect for weddings, parties, races, and other special events.