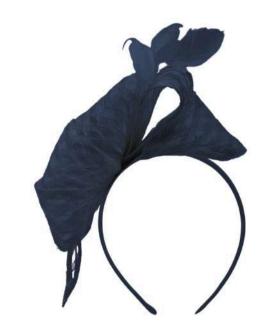

### THE COLLECTION

Introducing the E25 Elegance collection, our new range of beautifully crafted clips, headbands, and hat fascinators for any occasion. Featuring classic and vibrant colors like Black, Cobalt, Ivory, Silver, Navy, Light Pink, Light Blue, Orange, and Fuchsia, each piece adds a touch of sophistication to your outfit. With intricate designs and on-trend trims, our accessories are perfect for weddings, parties, races, and other special events.