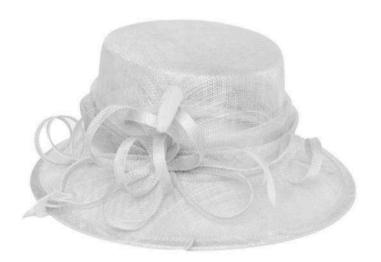

#### ALEXIA IVORY

#### ASSORTED PACKS SOLD IN

Pack of 6: Ivory, Black, Navy, Silver, Light Pink, Light Blue