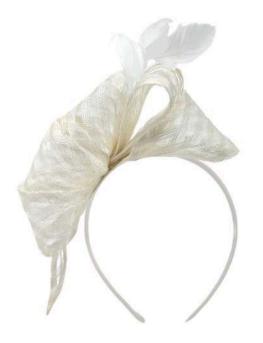

#### LYNNELLE IVORY

#### ASSORTED PACKS SOLD IN

Pack of 4: Fuchsia, Cobalt, Ivory, Silver