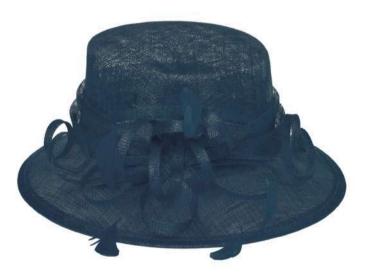

#### ALEXIA SILVER

#### ASSORTED PACKS SOLD IN

Pack of 6: Ivory, Black, Navy, Silver, Light Pink, Light Blue