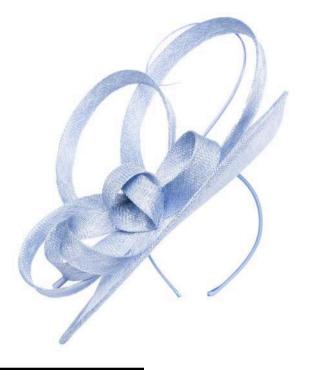

#### SOLD IN SOLID COLOURS

Fuchsia, Light Pink, Navy, Silver, Light Blue, Orange

KATHLEEN LIGHT BLUE

SOLD IN SOLID COLOURS
Black, Fuchsia, Light Blue, Ivory, Navy, Orange

ADELE LIGHT PINK

**SOLD IN SOLID COLOURS**Silver, Navy, Cobalt, Fuchsia, Light Pink, Light Blue