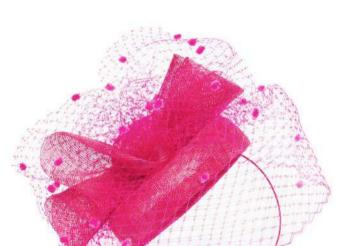

#### GLADYS LIGHT PINK

#### ASSORTED PACKS SOLD IN

Pack of 6: Navy, Cobalt, Orange, Light Pink, Light Blue, Fuchsia

GLADYS ORANGE