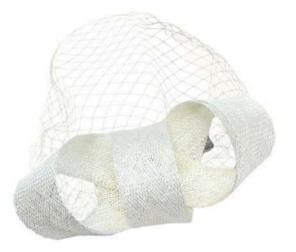

#### ALEXIA IVORY

#### ASSORTED PACKS SOLD IN

Pack of 6: Ivory, Black, Navy, Silver, Light Pink, Light Blue