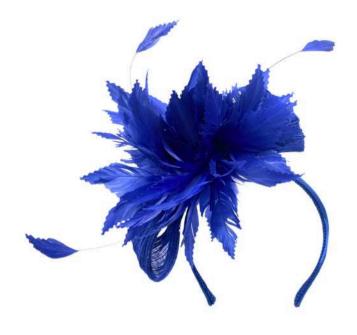

#### LIA COBALT

SOLD IN SOLID COLOURS Cobalt, Fuchsia, Light Pink

ATLEE FUCHSIA

**SOLD IN SOLID COLOURS** Fuchsia, Cobalt, Light Pink, Black

ATLEE BLACK

AMOUR SILVER

#### AMOUR LIGHT BLUE

SOLD IN SOLID COLOURS

Light Blue, Cobalt, Navy, Light Pink, Fuchsia, Silver, Orange

BINX FUCHSIA

**SOLD IN SOLID COLOURS**Black, Cobalt, Fuchsia, Navy