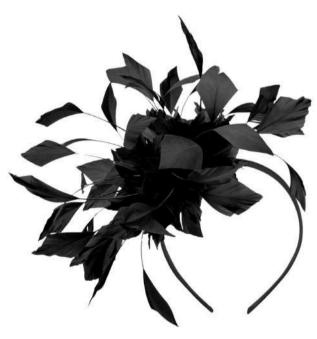

#### SONNY COBALT

SOLD IN SOLID COLOURS
Navy, Cobalt, Light Pink, Black, Fuchsia

SONNY FUCHSIA

BOARDMANS

SONNY BLACK

OUR TEAM FOCUS
ON TREND
RESEARCH AND
SOURCING THE
FINEST MATERIALS
TO CREATE THE
HIGHEST QUALITY
PRODUCTS