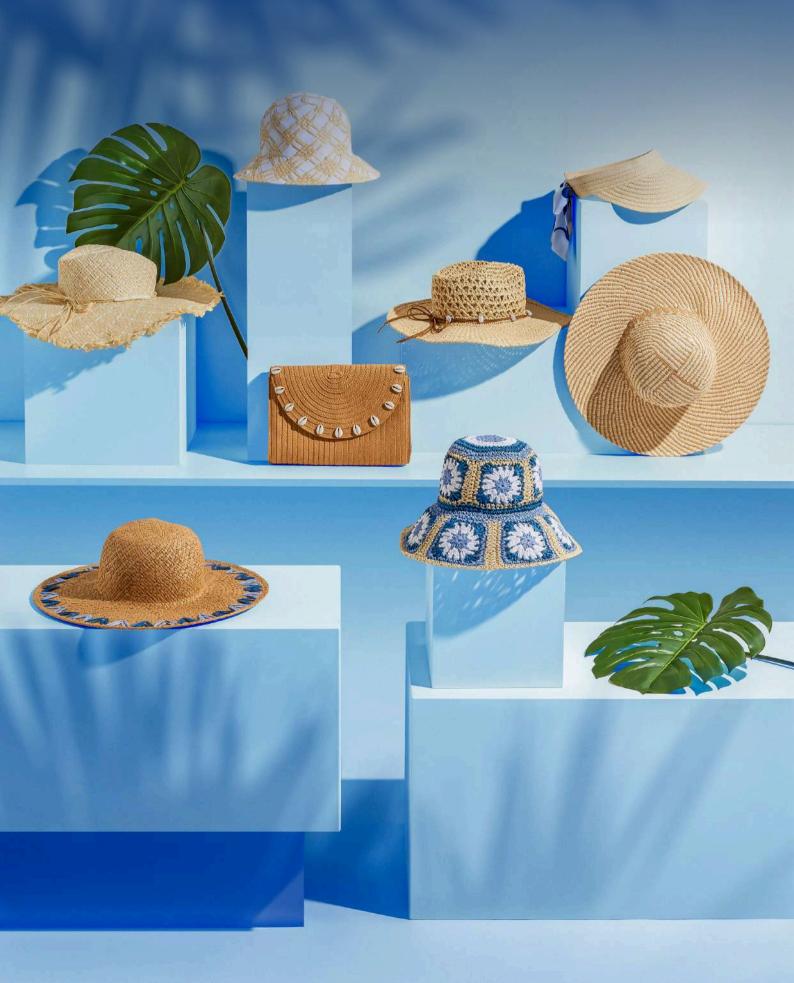

#### THE COLLECTION

Our SS25 collection features a brand-new range of hats, bags, and visors, showcasing our latest key trends and timeless commercial styles

In the women's collection, we introduce fresh colour palettes, innovative techniques, and unique trims. Baker boy and bucket hats display abstract motifs, animal prints, and linenlike textures. Straw hats are available in impactful shades from neutrals to bold brights, complemented by matching bands and charm details. This season, we've also added a versatile collection of bags perfect for any sunny occasion. From clutches to beach bags, there's a style to match each of our key trend capsules.