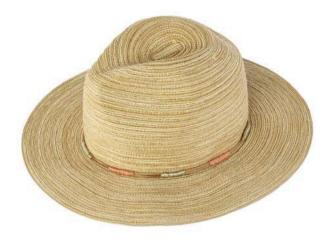

Our men's collection blends timeless styles with our latest trends. Straw hats retain their classic shapes but are refreshed with updated bands and trims. Bucket hats incorporate utility elements such as toggles, reversible fabrics, pockets, and feature fresh patterns and colours, complemented by our staple baseball caps. Additionally, new checked fabrics in flat caps and baker boy styles add a touch of contemporary flair.