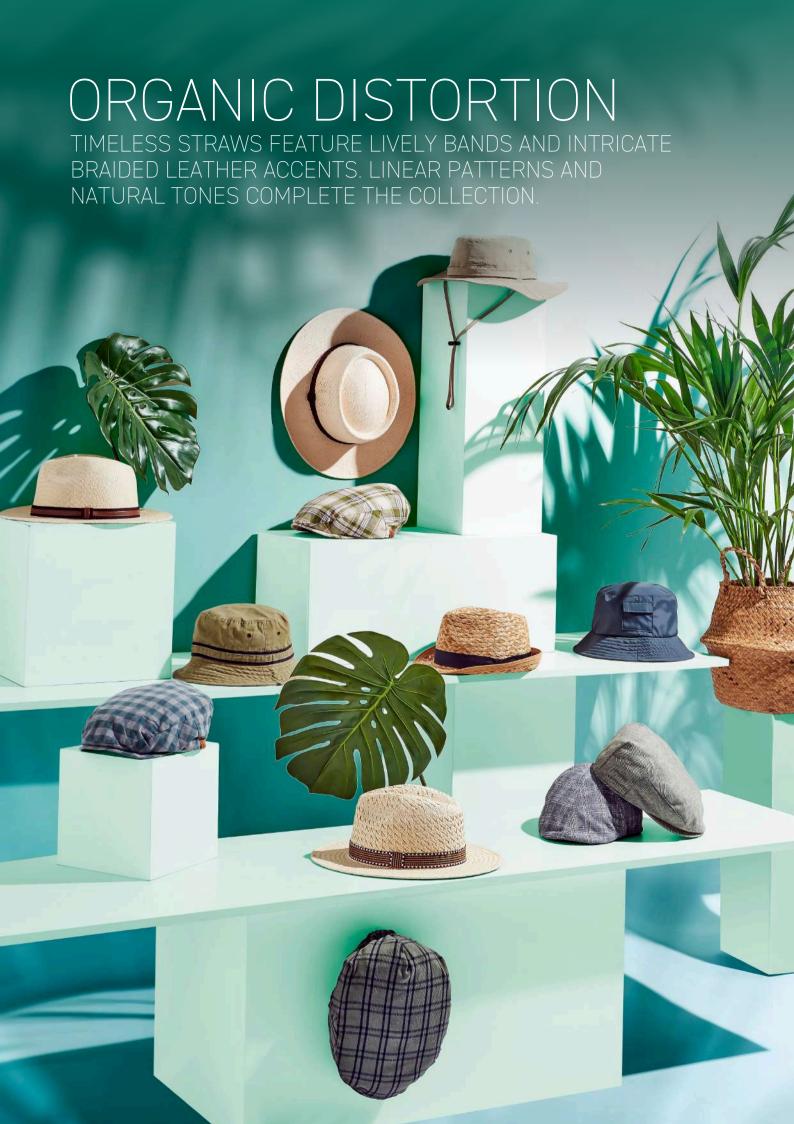

#### THE COLLECTION

Our SS25 collection features a brand-new range of hats, bags, and visors, showcasing our latest key trends and timeless commercial styles

In the women's collection, we introduce fresh colour palettes, innovative techniques, and unique trims. Baker boy and bucket hats display abstract motifs, animal prints, and linenlike textures. Straw hats are available in impactful shades from neutrals to bold brights, complemented by matching bands and charm details. This season, we've also added a versatile collection of bags perfect for any sunny occasion. From clutches to beach bags, there's a style to match each of our key trend capsules.

Our men's collection blends timeless styles with our latest trends. Straw hats retain their classic shapes but are refreshed with updated bands and trims. Bucket hats incorporate utility elements such as toggles, reversible fabrics, pockets, and feature fresh patterns and colours, complemented by our staple baseball caps. Additionally, new checked fabrics in flat caps and baker boy styles add a touch of contemporary flair.