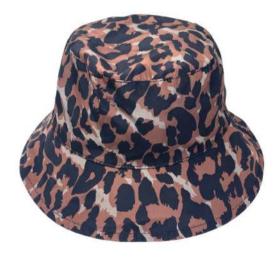

#### THE COLLECTION

Our SS25 collection features a brand-new range of hats, bags, and visors, showcasing our latest key trends and timeless commercial styles

In the women's collection, we introduce fresh colour palettes, innovative techniques, and unique trims. Baker boy and bucket hats display abstract motifs, animal prints, and linenlike textures. Straw hats are available in impactful shades from neutrals to bold brights, complemented by matching bands and charm details. This season, we've also added a versatile collection of bags perfect for any sunny occasion. From clutches to beach bags, there's a style to match each of our key trend capsules.