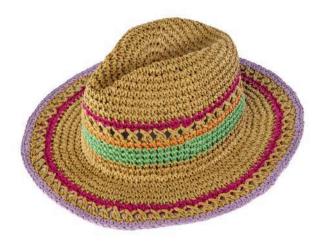

#### THE COLLECTION

Our SS25 collection features a brand-new range of hats, bags, and visors, showcasing our latest key trends and timeless commercial styles

In the women's collection, we introduce fresh colour palettes, innovative techniques, and unique trims. Baker boy and bucket hats display abstract motifs, animal prints, and linenlike textures. Straw hats are available in impactful shades from neutrals to bold brights, complemented by matching bands and charm details. This season, we've also added a versatile collection of bags perfect for any sunny occasion. From clutches to beach bags, there's a style to match each of our key trend capsules.