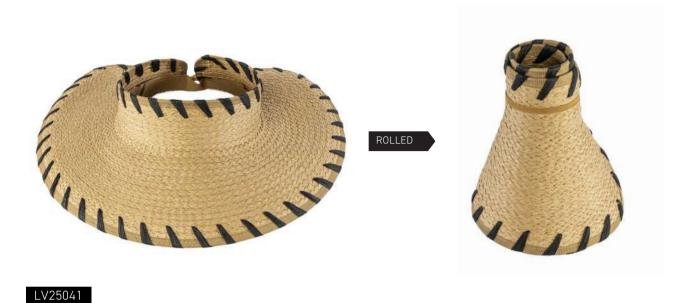

LD IN PACKS OF 6





LP25008

SOLD IN PACKS OF 6

LS25022





#### LS16007 PLAIN

SOLD IN PACKS OF 6

#### LS16007 SPOT

SOLD IN PACKS OF 6





LS23028

SOLD IN PACKS OF 6

LS24025

# DESERT RICH WARM TERRACOTTA TONES ARE PERFECT FOR HIGH SUMMER. SUNSET NATURAL STRAW HATS FEATURE TONAL COLOUR HIGHLIGHTS AND ABSTRACT PRINTS.







SOLD IN PACKS OF 6

LS25014

SOLD IN PACKS OF 6



LS25017

SOLD IN PACKS OF 6



LS25015





SOLD IN PACKS OF 6

LS25016

SOLD IN PACKS OF 6



LS25013

SOLD IN PACKS OF 6







SOLD IN PACKS OF 6

LS24024

SOLD IN PACKS OF 6



BOARDMANS'
FORWARD THINKING
DESIGN TEAM
CONSISTENTLY
CREATE SELL OUT
PRODUCT LINES

FIND OUT MORE AT **BOARDMANSDESIGN.COM** 

LS25012





SOLD IN PACKS OF 6

LP232102

SOLD IN PACKS OF 6





LP23101

SOLD IN PACKS OF 6

LS25009



SOLD IN PACKS OF 6



#### LV24032 NATURAL BLACK



LV25042

SOLD IN PACKS OF 6



LV24032 NATURAL



#### LV25039

SOLD IN PACKS OF 6



#### LV25040









LP25003

SOLD IN PACKS OF 6

LP25002

SOLD IN PACKS OF 6





LP25004

SOLD IN PACKS OF 6

LP24004





LP25005

SOLD IN PACKS OF 6

LP25001

SOLD IN PACKS OF 6





LP1304 WHITE

SOLD IN PACKS OF 6

LP1304 BEIGE



LP24008

SOLD IN PACKS OF 6



BOARDMANS

LP23113 PINK





#### LB25046

SOLD IN PACKS OF 6





#### LB25047





#### LB25043

SOLD IN PACKS OF 6





#### LB25045

SOLD IN PACKS OF 6





#### LB25044









#### MP25049

SOLD IN PACKS OF 6 3 x 58cm, 3 x 60cm

#### MP24103

#### SOLD IN PACKS OF 6 3 x 58cm, 3 x 60cm





#### MP25048

### **SOLD IN PACKS OF 6** 3 x 58cm, 3 x 60cm

#### U15100 BLACK

#### SOLD IN