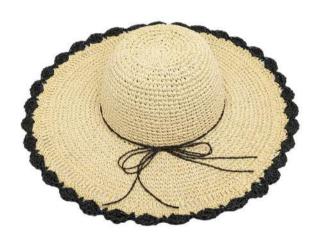

#### THE COLLECTION

Our SS25 collection features a brand-new range of hats, bags, and visors, showcasing our latest key trends and timeless commercial styles

In the women's collection, we introduce fresh colour palettes, innovative techniques, and unique trims. Baker boy and bucket hats display abstract motifs, animal prints, and linenlike textures. Straw hats are available in impactful shades from neutrals to bold brights, complemented by matching bands and charm details. This season, we've also added a versatile collection of bags perfect for any sunny occasion. From clutches to beach bags, there's a style to match each of our key trend capsules.