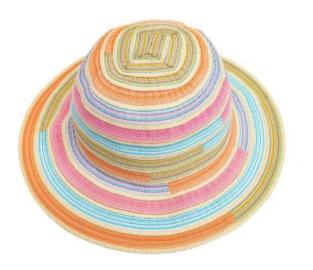

## SOLARIA BRIGHT, BOLD CONTRASTING PATTERNS IN STRAW, FEATURING ADVENTUROUS WEAVES AND PLAYFUL TRIMS.

SOLD IN PACKS OF 6

LP25007

SOLD IN PACKS OF 6

LP25006

SOLD IN PACKS OF 6

LS25023

SOLD IN PACKS OF 6