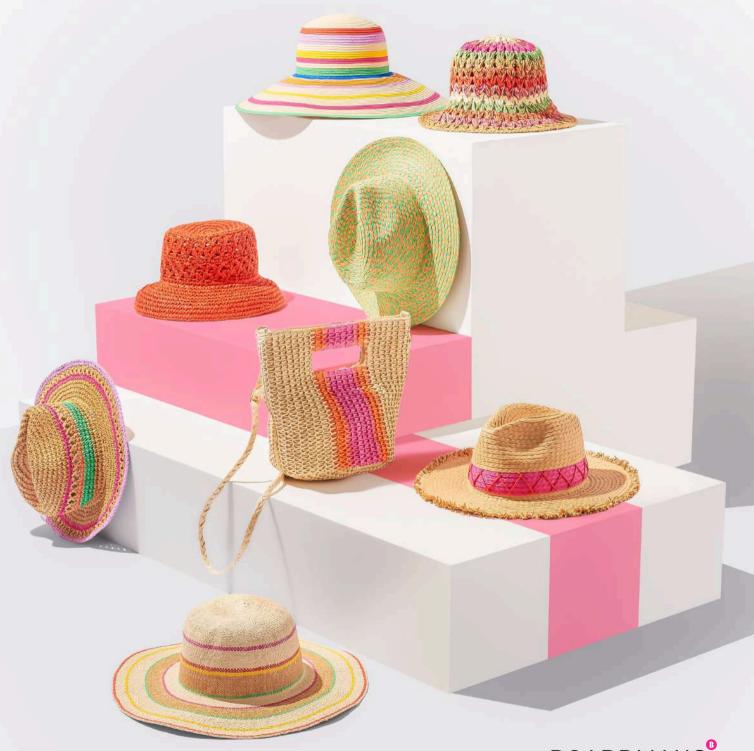

#### THE COLLECTION

Our SS25 collection features a brand-new range of hats, bags, and visors, showcasing our latest key trends and timeless commercial styles

In the women's collection, we introduce fresh colour palettes, innovative techniques, and unique trims. Baker boy and bucket hats display abstract motifs, animal prints, and linenlike textures. Straw hats are available in impactful shades from neutrals to bold brights, complemented by matching bands and charm details. This season, we've also added a versatile collection of bags perfect for any sunny occasion. From clutches to beach bags, there's a style to match each of our key trend capsules.