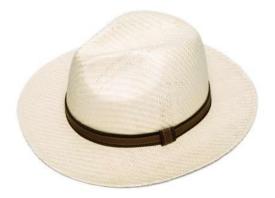

Our men's collection blends timeless styles with our latest trends. Straw hats retain their classic shapes but are refreshed with updated bands and trims. Bucket hats incorporate utility elements such as toggles, reversible fabrics, pockets, and feature fresh patterns and colours, complemented by our staple baseball caps. Additionally, new checked fabrics in flat caps and baker boy styles add a touch of contemporary flair.