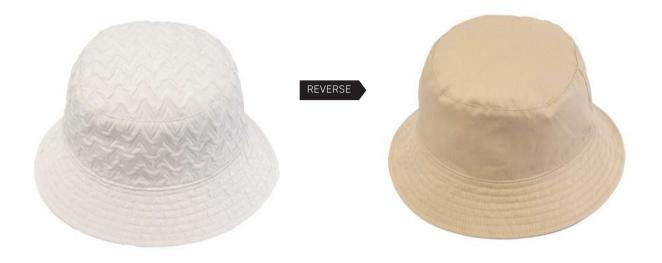

#### SOLD IN PACKS OF 6

Black, Dusky Pink, Navy, Olive, Stone or White. One Size.

REVERSE

#### MP25050

SOLD IN PACKS OF 6 3 x 58cm, 3 x 60cm

REVERSE