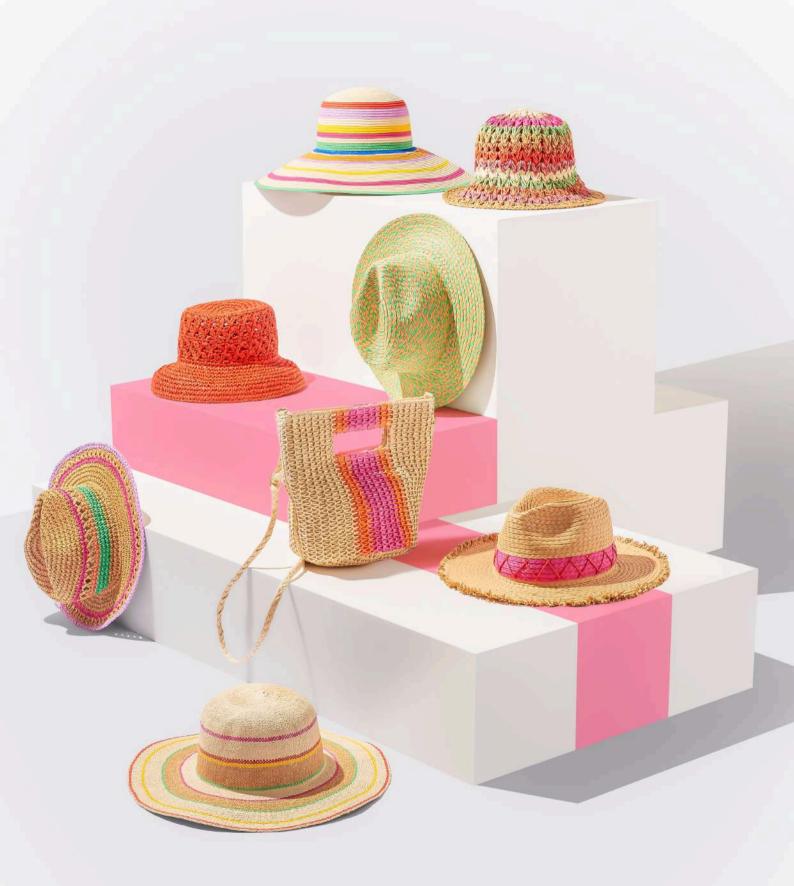

#### THE COLLECTION

Our SS25 collection features a brand-new range of hats, bags, and visors, showcasing our latest key trends and timeless commercial styles

In the women's collection, we introduce fresh colour palettes, innovative techniques, and unique trims. Baker boy and bucket hats display abstract motifs, animal prints, and linenlike textures. Straw hats are available in impactful shades from neutrals to bold brights, complemented by matching bands and charm details. This season, we've also added a versatile collection of bags perfect for any sunny occasion. From clutches to beach bags, there's a style to match each of our key trend capsules.