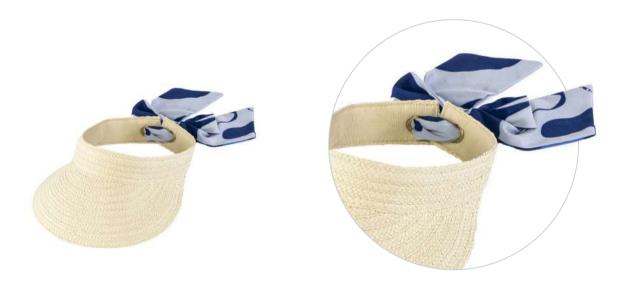

#### THE COLLECTION

Our SS25 collection features a brand-new range of hats, bags, and visors, showcasing our latest key trends and timeless commercial styles

In the women's collection, we introduce fresh colour palettes, innovative techniques, and unique trims. Baker boy and bucket hats display abstract motifs, animal prints, and linenlike textures. Straw hats are available in impactful shades from neutrals to bold brights, complemented by matching bands and charm details. This season, we've also added a versatile collection of bags perfect for any sunny occasion. From clutches to beach bags, there's a style to match each of our key trend capsules.