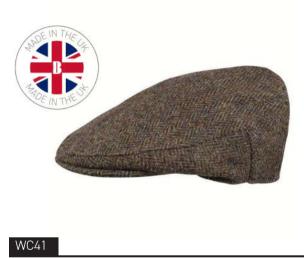

#### SOLD IN PACKS OF 6 Black 1 x 57cm, 2 x 58cm, 2 x 59cm, 1 x 60cm

**SOLD IN PACKS OF 6** 304/311/310/431