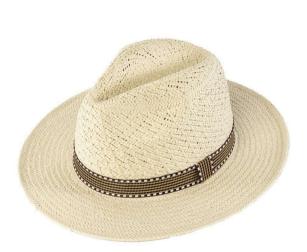

Our men's collection blends timeless styles with our latest trends. Straw hats retain their classic shapes but are refreshed with updated bands and trims. Bucket hats incorporate utility elements such as toggles, reversible fabrics, pockets, and feature fresh patterns and colours, complemented by our staple baseball caps. Additionally, new checked fabrics in flat caps and baker boy styles add a touch of contemporary flair.