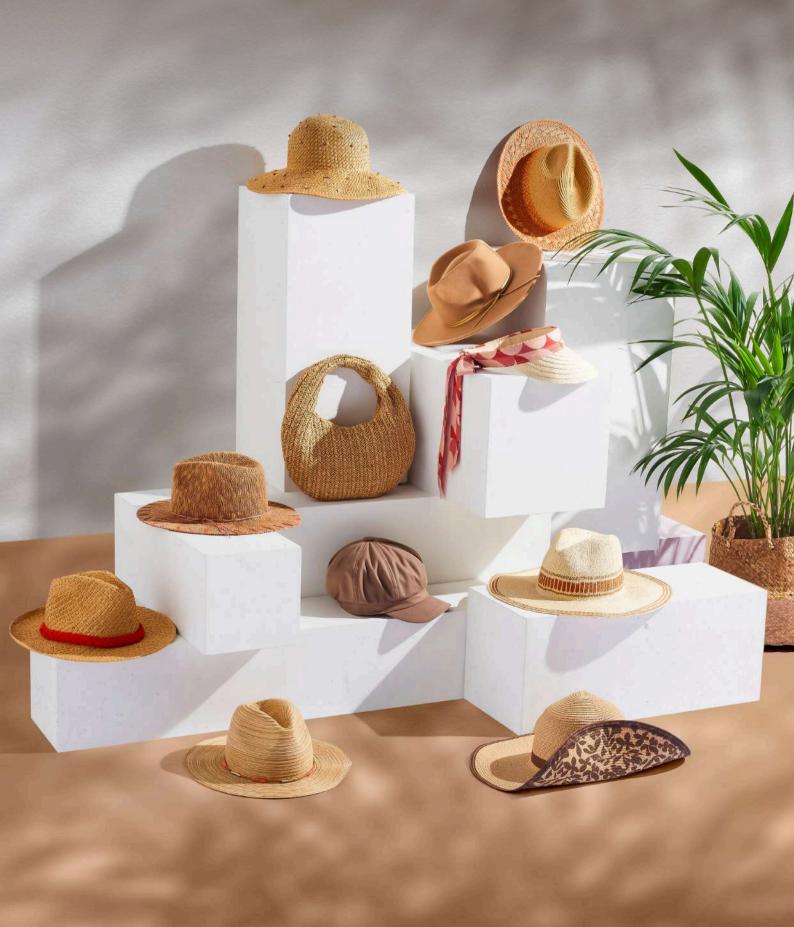

#### THE COLLECTION

Our SS25 collection features a brand-new range of hats, bags, and visors, showcasing our latest key trends and timeless commercial styles

In the women's collection, we introduce fresh colour palettes, innovative techniques, and unique trims. Baker boy and bucket hats display abstract motifs, animal prints, and linenlike textures. Straw hats are available in impactful shades from neutrals to bold brights, complemented by matching bands and charm details. This season, we've also added a versatile collection of bags perfect for any sunny occasion. From clutches to beach bags, there's a style to match each of our key trend capsules.

## COMPLETE EVERY OUTFIT