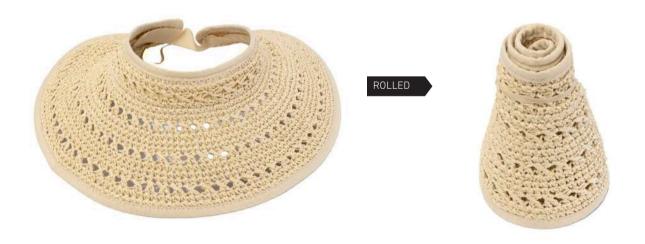

#### THE COLLECTION

Our SS25 collection features a brand-new range of hats, bags, and visors, showcasing our latest key trends and timeless commercial styles

In the women's collection, we introduce fresh colour palettes, innovative techniques, and unique trims. Baker boy and bucket hats display abstract motifs, animal prints, and linenlike textures. Straw hats are available in impactful shades from neutrals to bold brights, complemented by matching bands and charm details. This season, we've also added a versatile collection of bags perfect for any sunny occasion. From clutches to beach bags, there's a style to match each of our key trend capsules.