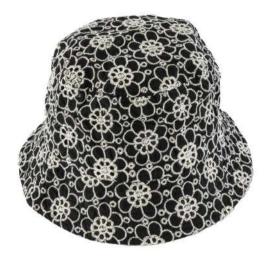

#### THE COLLECTION

Our SS25 collection features a brand-new range of hats, bags, and visors, showcasing our latest key trends and timeless commercial styles

In the women's collection, we introduce fresh colour palettes, innovative techniques, and unique trims. Baker boy and bucket hats display abstract motifs, animal prints, and linenlike textures. Straw hats are available in impactful shades from neutrals to bold brights, complemented by matching bands and charm details. This season, we've also added a versatile collection of bags perfect for any sunny occasion. From clutches to beach bags, there's a style to match each of our key trend capsules.