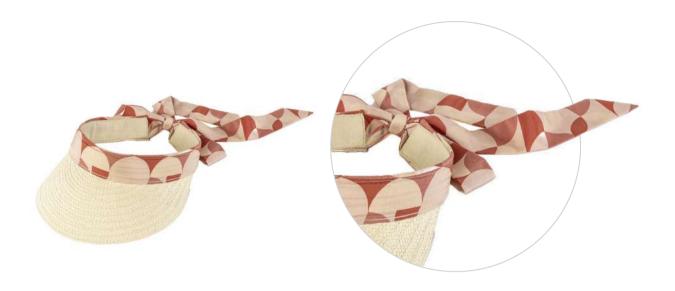

#### THE COLLECTION

Our SS25 collection features a brand-new range of hats, bags, and visors, showcasing our latest key trends and timeless commercial styles

In the women's collection, we introduce fresh colour palettes, innovative techniques, and unique trims. Baker boy and bucket hats display abstract motifs, animal prints, and linenlike textures. Straw hats are available in impactful shades from neutrals to bold brights, complemented by matching bands and charm details. This season, we've also added a versatile collection of bags perfect for any sunny occasion. From clutches to beach bags, there's a style to match each of our key trend capsules.