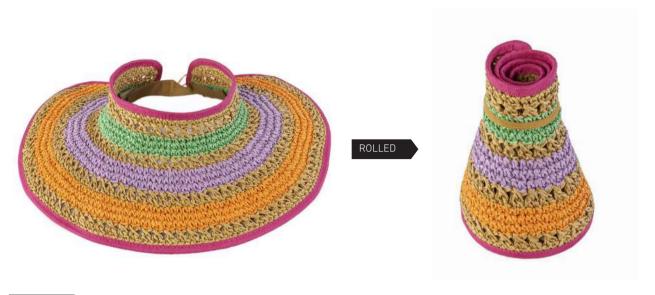

#### THE COLLECTION

Our SS25 collection features a brand-new range of hats, bags, and visors, showcasing our latest key trends and timeless commercial styles

In the women's collection, we introduce fresh colour palettes, innovative techniques, and unique trims. Baker boy and bucket hats display abstract motifs, animal prints, and linenlike textures. Straw hats are available in impactful shades from neutrals to bold brights, complemented by matching bands and charm details. This season, we've also added a versatile collection of bags perfect for any sunny occasion. From clutches to beach bags, there's a style to match each of our key trend capsules.