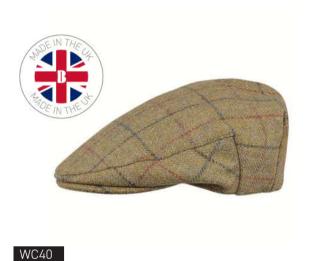

#### SOLD IN PACKS OF 6 Black 1 x 57cm, 2 x 58cm, 2 x 59cm, 1 x 60cm

**SOLD IN PACKS OF 6** 304/311/310/431