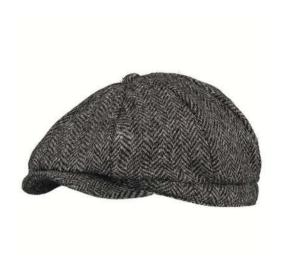

#### HARRIS BAKERBOY

## Sold IN PACKS OF 6 Solid Green or Black 1 x 57cm, 2 x 58cm, 2 x 59cm, 1 x 60cm

**SOLD IN PACKS OF 6**Black, Green, and Assorted Tweeds