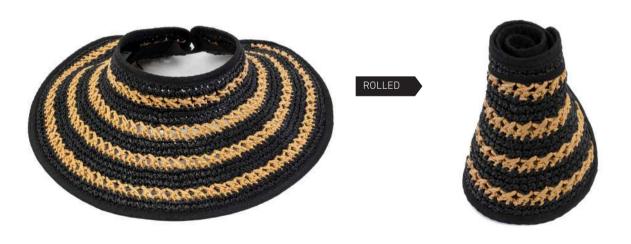

LP25008

SOLD IN PACKS OF 6

LS25022





#### LS16007 PLAIN

SOLD IN PACKS OF 6

#### LS16007 SPOT

SOLD IN PACKS OF 6





LS23028

SOLD IN PACKS OF 6

LS24025

# DESERT RICH WARM TERRACOTTA TONES ARE PERFECT FOR HIGH SUMMER. SUNSET NATURAL STRAW HATS FEATURE TONAL COLOUR HIGHLIGHTS AND ABSTRACT PRINTS.







SOLD IN PACKS OF 6

LS25014

SOLD IN PACKS OF 6



LS25017

SOLD IN PACKS OF 6



LS25015





SOLD IN PACKS OF 6

LS25016

SOLD IN PACKS OF 6



LS25013

SOLD IN PACKS OF 6







SOLD IN PACKS OF 6

LS24024

SOLD IN PACKS OF 6



BOARDMANS'
FORWARD THINKING
DESIGN TEAM
CONSISTENTLY
CREATE SELL OUT
PRODUCT LINES

FIND OUT MORE AT **BOARDMANSDESIGN.COM** 

LS25012





SOLD IN PACKS OF 6

LP232102

SOLD IN PACKS OF 6





LP23101

SOLD IN PACKS OF 6

LS25009



SOLD IN PACKS OF 6



#### LV24032 NATURAL BLACK



LV25042

SOLD IN PACKS OF 6



LV24032 NATURAL



#### LV25039

SOLD IN PACKS OF 6



#### LV25040









LP25003

SOLD IN PACKS OF 6

LP25002

SOLD IN PACKS OF 6





LP25004

SOLD IN PACKS OF 6

LP24004





LP25005

SOLD IN PACKS OF 6

LP25001

SOLD IN PACKS OF 6





LP1304 WHITE

SOLD IN PACKS OF 6

LP1304 BEIGE



LP24008

SOLD IN PACKS OF 6



BOARDMANS

LP23113 PINK





#### LB25046

SOLD IN PACKS OF 6





#### LB25047





#### LB25043

SOLD IN PACKS OF 6





#### LB25045

SOLD IN PACKS OF 6





#### LB25044









#### MP25049

SOLD IN PACKS OF 6 3 x 58cm, 3 x 60cm

#### MP24103

#### SOLD IN PACKS OF 6 3 x 58cm, 3 x 60cm





#### MP25048

### **SOLD IN PACKS OF 6** 3 x 58cm, 3 x 60cm

#### U15100 BLACK

#### SOLD IN PACKS OF 6

Black, Dus