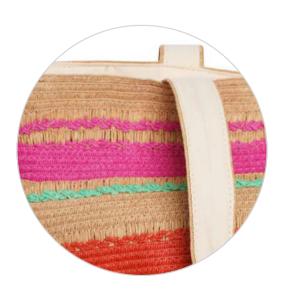

#### THE COLLECTION

Our SS25 collection features a brand-new range of hats, bags, and visors, showcasing our latest key trends and timeless commercial styles

In the women's collection, we introduce fresh colour palettes, innovative techniques, and unique trims. Baker boy and bucket hats display abstract motifs, animal prints, and linenlike textures. Straw hats are available in impactful shades from neutrals to bold brights, complemented by matching bands and charm details. This season, we've also added a versatile collection of bags perfect for any sunny occasion. From clutches to beach bags, there's a style to match each of our key trend capsules.