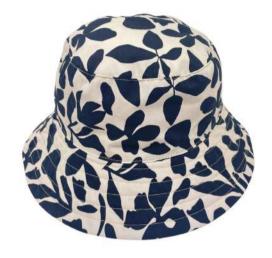

#### THE COLLECTION

Our SS25 collection features a brand-new range of hats, bags, and visors, showcasing our latest key trends and timeless commercial styles

In the women's collection, we introduce fresh colour palettes, innovative techniques, and unique trims. Baker boy and bucket hats display abstract motifs, animal prints, and linenlike textures. Straw hats are available in impactful shades from neutrals to bold brights, complemented by matching bands and charm details. This season, we've also added a versatile collection of bags perfect for any sunny occasion. From clutches to beach bags, there's a style to match each of our key trend capsules.